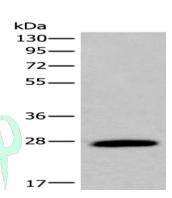

## Western blotting

Predicted band size:27 kDa

Positive control:Mouse testis tissue lysate

Recommended dilution: 200-1000

Gel: 8%SDS-PAGE

Lysate: 40 µg

Lane: Mouse testis tissue lysate

Primary antibody: ml120555(DKKL1 Antibody) at dilution

1/200

Secondary antibody: Goat anti rabbit IgG at 1/8000 dilution

Exposure time: 1 second