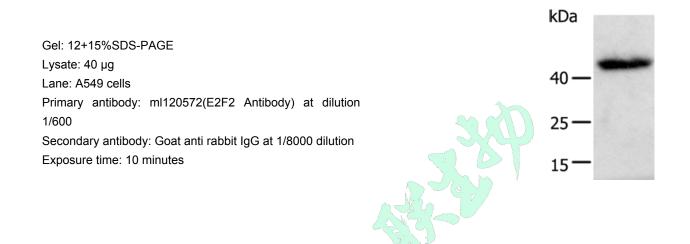

## 订购热线: 4008-898-798

Applications Western blotting Predicted band size:48 kDa Positive control:A549 cells Recommended dilution: 500-2000