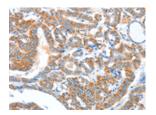

Predicted cell location: Cytoplasm or Nucleus Positive control: Human thyroid cancer

Recommended dilution: 25-100

The image on the left is immunohistochemistry of paraffin-embedded Human thyroid cancer tissue using ml121528(AEBP2 Antibody) at dilution 1/25, on the right is treated with fusion protein. (Original magnification: ×200)