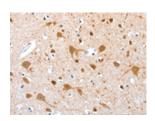

## **Immunohistochemistry**

Predicted cell location: Cytoplasm or Nucleus

Positive control: Human brain Recommended dilution: 25-100

The image on the left is immunohistochemistry of paraffin-embedded Human brain tissue using ml121528(AEBP2 Antibody) at dilution 1/25, on the right is treated with fusion protein. (Original magnification: ×200)