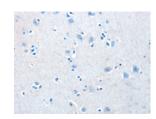

## **Immunohistochemistry**

Predicted cell location: Cytoplasm or Nucleus

Positive control: Human brain Recommended dilution: 25-100

The image on the left is immunohistochemistry of paraffin-embedded Human brain tissue using ml121528(AEBP2 Antibody) at dilution 1/25, on the right is treated with fusion protein. (Original magnification: ×200)