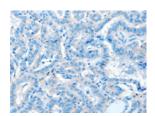

Predicted cell location: Cytoplasm or Nucleus Positive control: Human thyroid cancer

Recommended dilution: 25-100

The image on the left is immunohistochemistry of paraffin-embedded Human thyroid cancer tissue using ml121528(AEBP2 Antibody) at dilution 1/25, on the right is treated with fusion protein. (Original magnification: ×200)