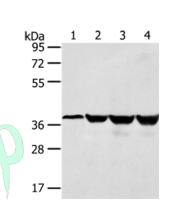

## 订购热线: 4008-898-798

Applications Western blotting Predicted band size:36 kDa Positive control:Human normal liver tissue and hepg2 cells, Jurkat and K562 cells Recommended dilution: 200-1000

Gel: 10%SDS-PAGE Lysate: 30 µg Lane 1-4: Human normal liver tissue, hepg2 cells, Jurkat cells, K562 cells Primary antibody: ml120757(HMOX2 Antibody) at dilution 1/550 Secondary antibody: Goat anti rabbit IgG at 1/8000 dilution Exposure time: 15 seconds