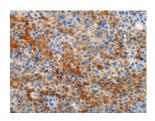

## **Immunohistochemistry**

Predicted cell location: Cytoplasm Positive control: Human liver cancer Recommended dilution: 15-50

The image on the left is immunohistochemistry of paraffin-embedded Human liver cancer tissue using ml121617(STAMBP Antibody) at dilution 1/15, on the right is treated with fusion protein. (Original magnification: ×200)