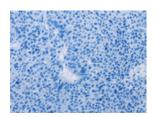

## **Immunohistochemistry**

Predicted cell location: Cytoplasm Positive control: Human liver cancer Recommended dilution: 15-50

The image on the left is immunohistochemistry of paraffin-embedded Human liver cancer tissue using ml121617(STAMBP Antibody) at dilution 1/15, on the right is treated with fusion protein. (Original magnification: ×200)