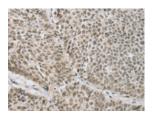

Predicted cell location: Cytoplasm or Nucleus

Positive control: Human lung cancer Recommended dilution: 25-100

The image on the left is immunohistochemistry of paraffin-embedded Human lung cancer tissue using ml121637(AP2M1 Antibody) at dilution 1/20, on the right is treated with fusion protein. (Original magnification: ×200)