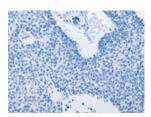

Predicted cell location: Cytoplasm or Nucleus

Positive control: Human lung cancer Recommended dilution: 25-100

The image on the left is immunohistochemistry of paraffin-embedded Human lung cancer tissue using ml121637(AP2M1 Antibody) at dilution 1/20, on the right is treated with fusion protein. (Original magnification: ×200)