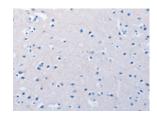

# **Immunohistochemistry**

Predicted cell location: Cytoplasm or Nucleus

Positive control: Human brain Recommended dilution: 25-100

The image on the left is immunohistochemistry of paraffin-embedded Human brain tissue using ml121637(AP2M1 Antibody) at dilution 1/20, on the right is treated with fusion protein. (Original magnification: ×200)