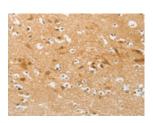

# **Immunohistochemistry**

Predicted cell location: Cytoplasm or Nucleus

Positive control: Human brain Recommended dilution: 25-100

The image on the left is immunohistochemistry of paraffin-embedded Human brain tissue using ml121637(AP2M1 Antibody) at dilution 1/20, on the right is treated with fusion protein. (Original magnification: ×200)