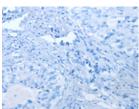

## **Immunohistochemistry**

Predicted cell location: Nucleus Positive control: Human cervical cancer

Recommended dilution: 15-50

The image on the left is immunohistochemistry of paraffin-embedded Human cervical cancer tissue using ml121666(NAE1 Antibody) at dilution 1/20, on the right is treated with fusion protein. (Original

magnification: ×200)

Predicted cell location: Nucleus Positive control: Human lung cancer Recommended dilution: 15-50

The image on the left is immunohistochemistry of paraffin-embedded Human lung cancer tissue using ml121666(NAE1 Antibody) at dilution 1/20, on the right is treated with fusion protein. (Original magnification: ×200)