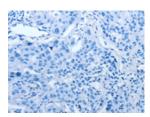

## **Immunohistochemistry**

Predicted cell location: Nucleus Positive control: Human cervical cancer

Recommended dilution: 15-50

The image on the left is immunohistochemistry of paraffin-embedded Human cervical cancer tissue using ml121666(NAE1 Antibody) at dilution 1/20, on the right is treated with fusion protein. (Original

magnification: ×200)

Predicted cell location: Nucleus Positive control: Human lung cancer Recommended dilution: 15-50

The image on the left is immunohistochemistry of paraffin-embedded Human lung cancer tissue using ml121666(NAE1 Antibody) at dilution 1/20, on the right is treated with fusion protein. (Original magnification: ×200)