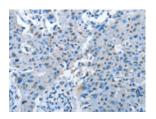

## **Immunohistochemistry**

Predicted cell location: Nucleus Positive control: Human cervical cancer

Recommended dilution: 15-50

The image on the left is immunohistochemistry of paraffin-embedded Human cervical cancer tissue using ml121666(NAE1 Antibody) at dilution 1/20, on the right is treated with fusion protein. (Original

magnification: ×200)

Predicted cell location: Nucleus Positive control: Human lung cancer Recommended dilution: 15-50

The image on the left is immunohistochemistry of paraffin-embedded Human lung cancer tissue using ml121666(NAE1 Antibody) at dilution 1/20, on the right is treated with fusion protein. (Original magnification: ×200)