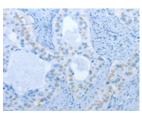

## **Immunohistochemistry**

Predicted cell location: Nucleus Positive control: Human cervical cancer

Recommended dilution: 15-50

The image on the left is immunohistochemistry of paraffin-embedded Human cervical cancer tissue using ml121666(NAE1 Antibody) at dilution 1/20, on the right is treated with fusion protein. (Original

magnification: ×200)

Predicted cell location: Nucleus Positive control: Human lung cancer Recommended dilution: 15-50

The image on the left is immunohistochemistry of paraffin-embedded Human lung cancer tissue using ml121666(NAE1 Antibody) at dilution 1/20, on the right is treated with fusion protein. (Original magnification: ×200)