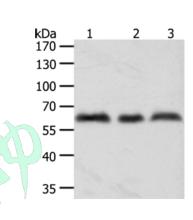

## 订购热线: 4008-898-798

Applications Western blotting Predicted band size:60 kDa Positive control:A375, Hela and Jurkat cells Recommended dilution: 500-2000

Gel: 10%SDS-PAGE Lysate: 50 µg Lane 1-3: A375 cells, Hela cells, Jurkat cells Primary antibody: ml121392(TYR Antibody) at dilution 1/600 Secondary antibody: Goat anti rabbit IgG at 1/8000 dilution Exposure time: 3 minutes