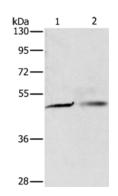

订购热线: 4008-898-798

Applications Western blotting Predicted band size:67 kDa Positive control:A549 and A375 cells Recommended dilution: 200-1000

Gel: 8%SDS-PAGE Lysate: 40 µg Lane 1-2: A549 cells, A375 cells Primary antibody: ml121420(PGBD4 Antibody) at dilution 1/250 Secondary antibody: Goat anti rabbit IgG at 1/8000 dilution Exposure time: 5 seconds