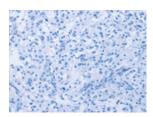

Exposure time: 30 seconds

Predicted cell location: Cytoplasm Positive control: Human thyroid cancer Recommended dilution: 50-200

The image on the left is immunohistochemistry of paraffin-embedded Human thyroid cancer tissue using ml161549(CDCP1 Antibody) at dilution 1/50, on the right is treated with synthetic peptide. (Original magnification: ×200)