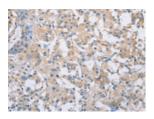

Exposure time: 30 seconds

Predicted cell location: Cytoplasm Positive control: Human thyroid cancer Recommended dilution: 50-200

The image on the left is immunohistochemistry of paraffin-embedded Human thyroid cancer tissue using ml161549(CDCP1 Antibody) at dilution 1/50, on the right is treated with synthetic peptide. (Original magnification: ×200)