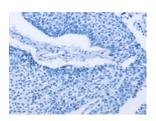

## **Immunohistochemistry**

Predicted cell location: Cytoplasm Positive control: Human lung cancer Recommended dilution: 50-200

The image on the left is immunohistochemistry of paraffin-embedded Human lung cancer tissue using ml161549(CDCP1 Antibody) at dilution 1/50, on the right is treated with synthetic peptide. (Original magnification: ×200)