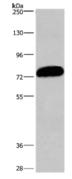

## Western blotting

Predicted band size:93 kDa Positive control:PC3 cells

Recommended dilution: 1000-5000

Gel: 6%SDS-PAGE

Lysate: 40 µg Lane: PC3 cells

Primary antibody: ml161549(CDCP1 Antibody) at dilution 1/1100 ind in the second secon Secondary antibody: Goat anti rabbit IgG at 1/8000 dilution