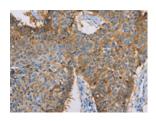

## **Immunohistochemistry**

Predicted cell location: Cytoplasm Positive control: Human lung cancer Recommended dilution: 50-200

The image on the left is immunohistochemistry of paraffin-embedded Human lung cancer tissue using ml161549(CDCP1 Antibody) at dilution 1/50, on the right is treated with synthetic peptide. (Original magnification: ×200)