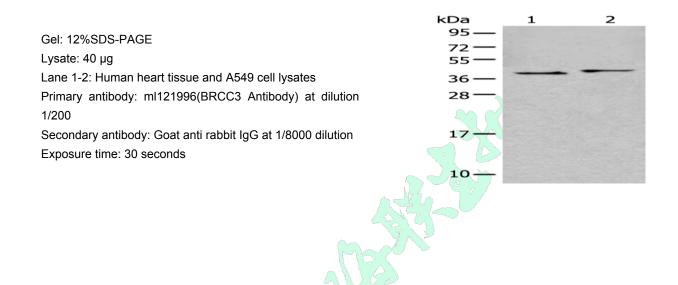

订购热线: 4008-898-798

Applications Western blotting Predicted band size:36 kDa Positive control:Human heart tissue and A549 cell lysates Recommended dilution: 200-1000