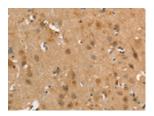

Secondary antibody: Goat anti rabbit IgG at 1/8000 dilution

Exposure time: 40 seconds

Predicted cell location: Cytoplasm Positive control: Human brain Recommended dilution: 50-200

The image on the left is immunohistochemistry of paraffin-embedded Human brain tissue using ml161587(CALCRL Antibody) at dilution 1/40, on the right is treated with synthetic peptide. (Original magnification: ×200)