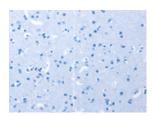

Secondary antibody: Goat anti rabbit IgG at 1/8000 dilution

Exposure time: 40 seconds

Predicted cell location: Cytoplasm Positive control: Human brain Recommended dilution: 50-200

The image on the left is immunohistochemistry of paraffin-embedded Human brain tissue using ml161587(CALCRL Antibody) at dilution 1/40, on the right is treated with synthetic peptide. (Original magnification: ×200)