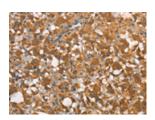

## **Immunohistochemistry**

Predicted cell location: Cytoplasm Positive control: Human thyroid cancer Recommended dilution: 50-200

The image on the left is immunohistochemistry of paraffin-embedded Human thyroid cancer tissue using ml161587(CALCRL Antibody) at dilution 1/40, on the right is treated with synthetic peptide. (Original magnification: ×200)