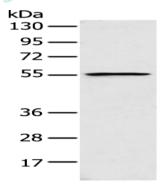

## Western blotting

Predicted band size:53 kDa

Positive control:Human lung cancer tissue

Recommended dilution: 500-2000

Gel: 8%SDS-PAGE

Lysate: 40 µg

Lane: Human lung cancer tissue

Primary antibody: ml161587(CALCRL Antibody) at dilution 1/550 .on di

Secondary antibody: Goat anti rabbit IgG at 1/8000 dilution

Exposure time: 40 seconds

Predicted cell location: Cytoplasm Positive control: Human brain Recommended dilution: 50-200

The image on the left is immunohistochemistry of paraffin-embedded Human brain tissue using ml161587(CALCRL Antibody) at dilution 1/40, on the right is treated with synthetic peptide. (Original magnification: ×200)