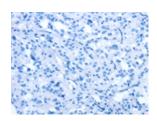

## **Immunohistochemistry**

Predicted cell location: Cytoplasm Positive control: Human thyroid cancer Recommended dilution: 50-200

The image on the left is immunohistochemistry of paraffin-embedded Human thyroid cancer tissue using ml161587(CALCRL Antibody) at dilution 1/40, on the right is treated with synthetic peptide. (Original magnification: ×200)