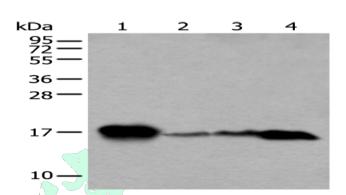

## Western blotting

Predicted band size:17 kDa

Positive control: Human muscle tissue, Rat heart tissue, Mouse heart tissue and Human heart tissue lysates

Recommended dilution: 500-2000

Gel: 12%SDS-PAGE

Lysate: 40 µg

Lane 1-4: Human muscle tissue, Rat heart tissue, Mouse

heart tissue and Human heart tissue lysates

Primary antibody: ml122443(MB Antibody) at dilution

1/250

Secondary antibody: Goat anti rabbit IgG at 1/8000 dilution

Exposure time: 1 second