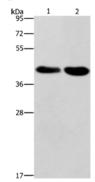

### Western blotting

Predicted band size:47 kDa Positive control:Raji and 293T cells Recommended dilution: 500-2000

Gel: 10%SDS-PAGE

Lysate: 40 µg

Lane 1-2: Raji cells, 293T cells

il Sakil M Primary antibody: ml161633(STK17A Antibody) at dilution 1/900

Secondary antibody: Goat anti rabbit IgG at 1/8000 dilution

Exposure time: 1 minute

Predicted cell location: Cytoplasm Positive control: Human breast cancer Recommended dilution: 25-100

The image on the left is immunohistochemistry of paraffin-embedded Human breast cancer tissue using ml161633(STK17A Antibody) at dilution 1/25, on the right is treated with synthetic peptide. (Original magnification: ×200)