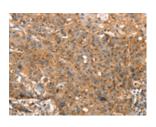

# **Immunohistochemistry**

Predicted cell location: Cytoplasm Positive control: Human gasrtic cancer

Recommended dilution: 25-100

The image on the left is immunohistochemistry of paraffin-embedded Human gasrtic cancer tissue using ml161633(STK17A Antibody) at dilution 1/25, on the right is treated with synthetic peptide. (Original magnification: ×200)