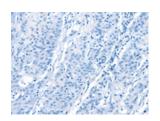

# **Immunohistochemistry**

Predicted cell location: Cytoplasm Positive control: Human gasrtic cancer

Recommended dilution: 25-100

The image on the left is immunohistochemistry of paraffin-embedded Human gasrtic cancer tissue using ml161633(STK17A Antibody) at dilution 1/25, on the right is treated with synthetic peptide. (Original magnification: ×200)