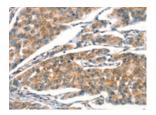

Secondary antibody: Goat anti rabbit IgG at 1/8000 dilution

Exposure time: 1 minute

Predicted cell location: Cytoplasm Positive control: Human breast cancer Recommended dilution: 25-100

The image on the left is immunohistochemistry of paraffin-embedded Human breast cancer tissue using ml161633(STK17A Antibody) at dilution 1/25, on the right is treated with synthetic peptide. (Original magnification: ×200)