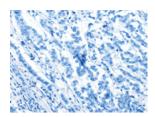

Secondary antibody: Goat anti rabbit IgG at 1/8000 dilution

Exposure time: 1 minute

Predicted cell location: Cytoplasm Positive control: Human breast cancer Recommended dilution: 25-100

The image on the left is immunohistochemistry of paraffin-embedded Human breast cancer tissue using ml161633(STK17A Antibody) at dilution 1/25, on the right is treated with synthetic peptide. (Original magnification: ×200)