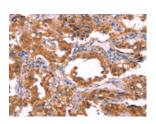

## **Immunohistochemistry**

Predicted cell location: Cytoplasm Positive control: Human thyroid cancer

Recommended dilution: 50-200

The image on the left is immunohistochemistry of paraffin-embedded Human thyroid cancer tissue using ml161656(ERAS Antibody) at dilution 1/40, on the right is treated with synthetic peptide. (Original magnification: ×200)