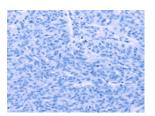

Exposure time: 20 seconds

Predicted cell location: Cytoplasm Positive control: Human ovarian cancer

Recommended dilution: 50-200

The image on the left is immunohistochemistry of paraffin-embedded Human ovarian cancer tissue using ml161656(ERAS Antibody) at dilution 1/40, on the right is treated with synthetic peptide. (Original magnification: ×200)