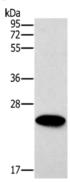

Predicted band size:25 kDa

Positive control:Mouse heart tissue Recommended dilution: 500-2000

Gel: 10%SDS-PAGE

Lysate: 40 µg

Lane: Mouse heart tissue

is akit produces Primary antibody: ml161656(ERAS Antibody) at dilution 1/500 Secondary antibody: Goat anti rabbit IgG at 1/8000 dilution