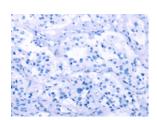

## **Immunohistochemistry**

Predicted cell location: Cytoplasm Positive control: Human thyroid cancer

Recommended dilution: 50-200

The image on the left is immunohistochemistry of paraffin-embedded Human thyroid cancer tissue using ml161656(ERAS Antibody) at dilution 1/40, on the right is treated with synthetic peptide. (Original magnification: ×200)