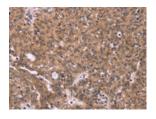

Exposure time: 20 seconds

Predicted cell location: Cytoplasm Positive control: Human ovarian cancer

Recommended dilution: 50-200

The image on the left is immunohistochemistry of paraffin-embedded Human ovarian cancer tissue using ml161656(ERAS Antibody) at dilution 1/40, on the right is treated with synthetic peptide. (Original magnification: ×200)