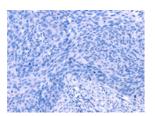

Exposure time: 15 seconds

Predicted cell location: Cytoplasm and Nucleus

Positive control: Human cervical cancer

Recommended dilution: 25-100

The image on the left is immunohistochemistry of paraffin-embedded Human cervical cancer tissue using ml161670(FAIM Antibody) at dilution 1/25, on the right is treated with synthetic peptide. (Original magnification: ×200)