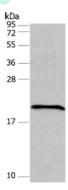

### Western blotting

Predicted band size:20 kDa Positive control:Raji cells

Recommended dilution: 200-1000

Gel: 10%SDS-PAGE

Lysate: 40 µg Lane: Raji cells

ion duce Primary antibody: ml161670(FAIM Antibody) at dilution 1/200 Secondary antibody: Goat anti rabbit IgG at 1/8000 dilution