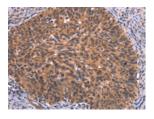

Exposure time: 15 seconds

Predicted cell location: Cytoplasm and Nucleus

Positive control: Human cervical cancer

Recommended dilution: 25-100

The image on the left is immunohistochemistry of paraffin-embedded Human cervical cancer tissue using ml161670(FAIM Antibody) at dilution 1/25, on the right is treated with synthetic peptide. (Original magnification: ×200)