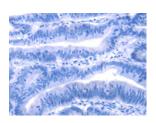

## **Immunohistochemistry**

Predicted cell location: Cytoplasm and Nucleus

Positive control: Human colon cancer Recommended dilution: 25-100

The image on the left is immunohistochemistry of paraffin-embedded Human colon cancer tissue using ml161670(FAIM Antibody) at dilution 1/25, on the right is treated with synthetic peptide. (Original magnification: ×200)