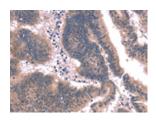

## **Immunohistochemistry**

Predicted cell location: Cytoplasm and Nucleus

Positive control: Human colon cancer Recommended dilution: 25-100

The image on the left is immunohistochemistry of paraffin-embedded Human colon cancer tissue using ml161670(FAIM Antibody) at dilution 1/25, on the right is treated with synthetic peptide. (Original magnification: ×200)