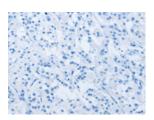

### Immunohistochemistry

Predicted cell location: Cytoplasm Positive control: Human thyroid cancer

Recommended dilution: 25-100

The image on the left is immunohistochemistry of paraffin-embedded Human thyroid cancer tissue using ml161727(GPER1 Antibody) at dilution 1/25, on the right is treated with synthetic peptide. (Original magnification: ×200)