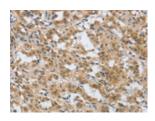

### Immunohistochemistry

Predicted cell location: Cytoplasm Positive control: Human thyroid cancer

Recommended dilution: 25-100

The image on the left is immunohistochemistry of paraffin-embedded Human thyroid cancer tissue using ml161727(GPER1 Antibody) at dilution 1/25, on the right is treated with synthetic peptide. (Original magnification: ×200)