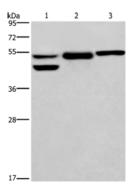

### Western blotting

Predicted band size:42 kDa

Positive control: Human placenta tissue, HepG2 and A549 cells

Recommended dilution: 200-1000

Gel: 8%SDS-PAGE

Lysate: 40 μg

Lane 1-3: Human placenta tissue, HepG2 cells, A549 cells

Primary antibody: ml161727(GPER1 Antibody) at dilution 1/350

Secondary antibody: Goat anti rabbit IgG at 1/8000 dilution

Exposure time: 5 minutes