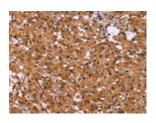

## **Immunohistochemistry**

Predicted cell location: Cytoplasm and Nucleus

Positive control: Human thyroid cancer

Recommended dilution: 50-200

The image on the left is immunohistochemistry of paraffin-embedded Human thyroid cancer tissue using ml161737(HDLBP Antibody) at dilution 1/30, on the right is treated with synthetic peptide. (Original magnification: ×200)