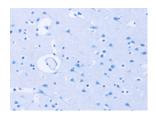

Secondary antibody: Goat anti rabbit IgG at 1/8000 dilution

Exposure time: 2 minutes

Predicted cell location: Cytoplasm and Nucleus

Positive control: Human brain Recommended dilution: 50-200

The image on the left is immunohistochemistry of paraffin-embedded Human brain tissue using ml161737(HDLBP Antibody) at dilution 1/30, on the right is treated with synthetic peptide. (Original magnification: ×200)