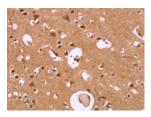

Secondary antibody: Goat anti rabbit IgG at 1/8000 dilution

Exposure time: 2 minutes

Predicted cell location: Cytoplasm and Nucleus

Positive control: Human brain Recommended dilution: 50-200

The image on the left is immunohistochemistry of paraffin-embedded Human brain tissue using ml161737(HDLBP Antibody) at dilution 1/30, on the right is treated with synthetic peptide. (Original magnification: ×200)