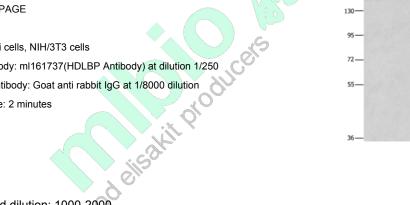

#### Western blotting

Predicted band size:141 kDa

Positive control:Raji and NIH/3T3 cells Recommended dilution: 200-1000

Gel: 6%SDS-PAGE

Lysate: 40 µg

Lane 1-2: Raji cells, NIH/3T3 cells

Primary antibody: ml161737(HDLBP Antibody) at dilution 1/250

Secondary antibody: Goat anti rabbit IgG at 1/8000 dilution

Exposure time: 2 minutes

Predicted cell location: Cytoplasm and Nucleus

Positive control: Human brain Recommended dilution: 50-200

The image on the left is immunohistochemistry of paraffin-embedded Human brain tissue using ml161737(HDLBP Antibody) at dilution 1/30, on the right is treated with synthetic peptide. (Original magnification: ×200)