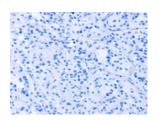

## **Immunohistochemistry**

Predicted cell location: Cytoplasm and Nucleus

Positive control: Human thyroid cancer

Recommended dilution: 50-200

The image on the left is immunohistochemistry of paraffin-embedded Human thyroid cancer tissue using ml161737(HDLBP Antibody) at dilution 1/30, on the right is treated with synthetic peptide. (Original magnification: ×200)