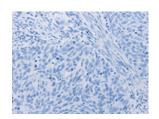

## **Immunohistochemistry**

Predicted cell location: Cytoplasm Positive control: Human cervical cancer

Recommended dilution: 25-100

The image on the left is immunohistochemistry of paraffin-embedded Human cervical cancer tissue using ml121727(ARSK Antibody) at dilution 1/20, on the right is treated with fusion protein. (Original magnification: ×200)