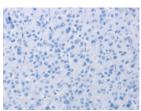

Predicted cell location: Cytoplasm Positive control: Human liver cancer Recommended dilution: 25-100

The image on the left is immunohistochemistry of paraffin-embedded Human liver cancer tissue using ml121727(ARSK Antibody) at dilution 1/20, on the right is treated with fusion protein. (Original magnification: ×200)