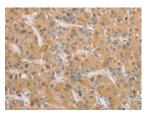

Predicted cell location: Cytoplasm Positive control: Human liver cancer Recommended dilution: 25-100

The image on the left is immunohistochemistry of paraffin-embedded Human liver cancer tissue using ml121727(ARSK Antibody) at dilution 1/20, on the right is treated with fusion protein. (Original magnification: ×200)