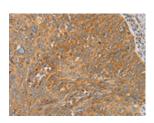

## **Immunohistochemistry**

Predicted cell location: Cytoplasm Positive control: Human cervical cancer

Recommended dilution: 25-100

The image on the left is immunohistochemistry of paraffin-embedded Human cervical cancer tissue using ml121727(ARSK Antibody) at dilution 1/20, on the right is treated with fusion protein. (Original magnification: ×200)