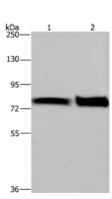

#### Western blotting

Predicted band size:70 kDa

Positive control:Hela and A549 cells Recommended dilution: 200-1000

Gel: 6%SDS-PAGE Lysate: 40 μg

Lane 1-2: Hela cells, A549 cells

Primary antibody: ml161758(NRG1 Antibody) at dilution

1/200

Secondary antibody: Goat anti rabbit IgG at 1/8000 dilution

Exposure time: 10 minutes