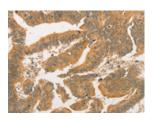

## **Immunohistochemistry**

Predicted cell location: Cytoplasm Positive control: Human colon cancer Recommended dilution: 50-200

The image on the left is immunohistochemistry of paraffin-embedded Human colon cancer tissue using ml121742(BCL2L14 Antibody) at dilution 1/40, on the right is treated with fusion protein. (Original magnification: ×200)