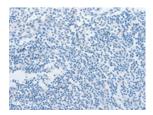

Predicted cell location: Cytoplasm Positive control: Human tonsil Recommended dilution: 50-200

The image on the left is immunohistochemistry of paraffin-embedded Human tonsil tissue using ml121742(BCL2L14 Antibody) at dilution 1/40, on the right is treated with fusion protein. (Original magnification: ×200)