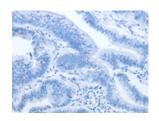

## **Immunohistochemistry**

Predicted cell location: Cytoplasm Positive control: Human colon cancer Recommended dilution: 50-200

The image on the left is immunohistochemistry of paraffin-embedded Human colon cancer tissue using ml121742(BCL2L14 Antibody) at dilution 1/40, on the right is treated with fusion protein. (Original magnification: ×200)