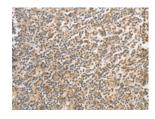

Predicted cell location: Cytoplasm Positive control: Human tonsil Recommended dilution: 50-200

The image on the left is immunohistochemistry of paraffin-embedded Human tonsil tissue using ml121742(BCL2L14 Antibody) at dilution 1/40, on the right is treated with fusion protein. (Original magnification: ×200)