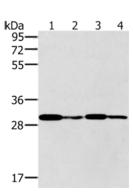

# Western blotting

Predicted band size:31 kDa

Positive control:K562 cells and human liver cancer tissue, Jurkat and A549 cells

Recommended dilution: 500-2000

Gel: 10%SDS-PAGE

Lysate: 40 µg

Lane 1-4: K562 cells, human liver cancer tissue, Jurkat

cells, A549 cells

Primary antibody: ml122899(PNMT Antibody) at dilution

1/400

Secondary antibody: Goat anti rabbit IgG at 1/8000 dilution

Exposure time: 40 seconds