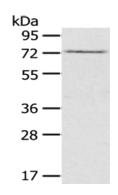

## 订购热线: 4008-898-798

Applications Western blotting Predicted band size:77 kDa Positive control:Lovo cells Recommended dilution: 200-1000

Gel: 8%SDS-PAGE Lysate: 40 µg Lane: Lovo cells Primary antibody: ml122966(RAD17 Antibody) at dilution 1/200 Secondary antibody: Goat anti rabbit IgG at 1/8000 dilution Exposure time: 1 minute