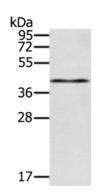

## 订购热线: 4008-898-798

Applications Western blotting Predicted band size:37 kDa Positive control:Hepg2 cells Recommended dilution: 200-1000

Gel: 8%SDS-PAGE Lysate: 40 µg Lane: Hepg2 cells Primary antibody: ml122981(RASSF4 Antibody) at dilution 1/200 Secondary antibody: Goat anti rabbit IgG at 1/8000 dilution Exposure time: 5 minutes