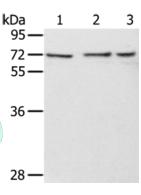

## 订购热线: 4008-898-798

Applications Western blotting Predicted band size:59 kDa Positive control:Hela, hepg2 and HT-29 cells Recommended dilution: 200-1000

Gel: 8%SDS-PAGE Lysate: 40 µg Lane 1-3: Hela cells, hepg2 cells, HT29 cells Primary antibody: ml122991(RBBP5 Antibody) at dilution 1/350 Secondary antibody: Goat anti rabbit IgG at 1/8000 dilution Exposure time: 10 seconds