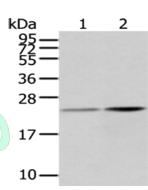

## Western blotting

Predicted band size:23 kDa

Positive control:Human fetal liver and liver cancer tissue

Recommended dilution: 200-1000

Gel: 12%SDS-PAGE

Lysate: 40 µg

Lane 1-2: Human fetal liver tissue, Human liver cancer

tissue

Primary antibody: ml122994(RBP4 Antibody) at dilution

1/200

Secondary antibody: Goat anti rabbit IgG at 1/8000 dilution

Exposure time: 3 minutes