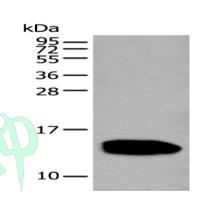

## Western blotting

Predicted band size:19 kDa

Positive control:Human pancreas tissue lysate

Recommended dilution: 500-2000

Gel: 12%SDS-PAGE

Lysate: 40 µg

Lane: Human pancreas tissue lysate

Primary antibody: ml122999(REG1A Antibody) at dilution

1/350

Secondary antibody: Goat anti rabbit IgG at 1/8000 dilution

Exposure time: 3 seconds