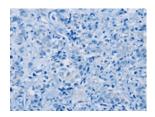

Predicted cell location: Cytoplasm Positive control: Human breast cancer Recommended dilution: 50-200

The image on the left is immunohistochemistry of paraffin-embedded Human breast cancer tissue using ml121755(TLR6 Antibody) at dilution 1/25, on the right is treated with fusion protein. (Original magnification: ×200)