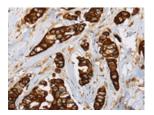

Predicted cell location: Cytoplasm Positive control: Human breast cancer Recommended dilution: 50-200

The image on the left is immunohistochemistry of paraffin-embedded Human breast cancer tissue using ml121755(TLR6 Antibody) at dilution 1/25, on the right is treated with fusion protein. (Original magnification: ×200)