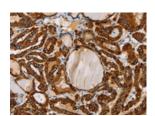

## **Immunohistochemistry**

Predicted cell location: Cytoplasm Positive control: Human thyroid cancer Recommended dilution: 50-200

The image on the left is immunohistochemistry of paraffin-embedded Human thyroid cancer tissue using ml121755(TLR6 Antibody) at dilution 1/25, on the right is treated with fusion protein. (Original magnification: ×200)