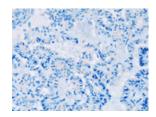

## **Immunohistochemistry**

Predicted cell location: Cytoplasm Positive control: Human thyroid cancer Recommended dilution: 50-200

The image on the left is immunohistochemistry of paraffin-embedded Human thyroid cancer tissue using ml121755(TLR6 Antibody) at dilution 1/25, on the right is treated with fusion protein. (Original magnification: ×200)