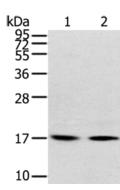

### Western blotting

Predicted band size:12 kDa

Positive control:Human normal liver tissue and hepg2 cells

Recommended dilution: 500-2000

Gel: 12%SDS-PAGE

Lysate: 40 µg

Lane 1-2: Human normal liver tissue, hepg2 cells

Primary antibody: ml123060(RPLP1 Antibody) at dilution

1/400

Secondary antibody: Goat anti rabbit IgG at 1/8000 dilution

Exposure time: 2 minutes