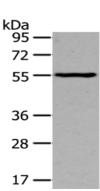

## Western blotting

Predicted band size:55 kDa

Positive control:Mouse muscle tissue Recommended dilution: 500-2000

Gel: 8%SDS-PAGE Lysate: 40 μg

Lane: Mouse muscle tissue

Primary antibody: ml123324(THRA Antibody) at dilution

1/400

Secondary antibody: Goat anti rabbit IgG at 1/8000 dilution

Exposure time: 1 minute