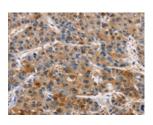

## **Immunohistochemistry**

Predicted cell location: Cytoplasm Positive control: Human liver cancer Recommended dilution: 50-200

The image on the left is immunohistochemistry of paraffin-embedded Human liver cancer tissue using ml121827(PIM1 Antibody) at dilution 1/40, on the right is treated with fusion protein. (Original magnification: ×200)