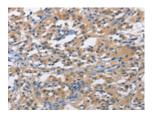

Predicted cell location: Cytoplasm Positive control: Human thyroid cancer Recommended dilution: 50-200

The image on the left is immunohistochemistry of paraffin-embedded Human thyroid cancer tissue using ml121827(PIM1 Antibody) at dilution 1/40, on the right is treated with fusion protein. (Original magnification: ×200)