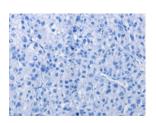

## **Immunohistochemistry**

Predicted cell location: Cytoplasm Positive control: Human liver cancer Recommended dilution: 50-200

The image on the left is immunohistochemistry of paraffin-embedded Human liver cancer tissue using ml121827(PIM1 Antibody) at dilution 1/40, on the right is treated with fusion protein. (Original magnification: ×200)