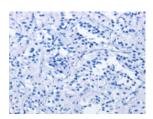

Predicted cell location: Cytoplasm Positive control: Human thyroid cancer Recommended dilution: 50-200

The image on the left is immunohistochemistry of paraffin-embedded Human thyroid cancer tissue using ml121827(PIM1 Antibody) at dilution 1/40, on the right is treated with fusion protein. (Original magnification: ×200)