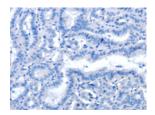

Predicted cell location: Cytoplasm Positive control: Human thyroid cancer Recommended dilution: 50-200

The image on the left is immunohistochemistry of paraffin-embedded Human thyroid cancer tissue using ml121936(IKZF3 Antibody) at dilution 1/60, on the right is treated with fusion protein. (Original magnification: ×200)