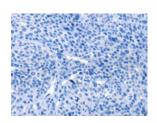

## **Immunohistochemistry**

Predicted cell location: Cytoplasm Positive control: Human liver cancer Recommended dilution: 50-200

The image on the left is immunohistochemistry of paraffin-embedded Human liver cancer tissue using ml121936(IKZF3 Antibody) at dilution 1/60, on the right is treated with fusion protein. (Original magnification: ×200)