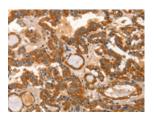

Predicted cell location: Cytoplasm Positive control: Human thyroid cancer Recommended dilution: 50-200

The image on the left is immunohistochemistry of paraffin-embedded Human thyroid cancer tissue using ml121936(IKZF3 Antibody) at dilution 1/60, on the right is treated with fusion protein. (Original magnification: ×200)