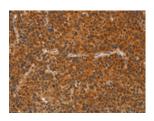

## **Immunohistochemistry**

Predicted cell location: Cytoplasm Positive control: Human liver cancer Recommended dilution: 50-200

The image on the left is immunohistochemistry of paraffin-embedded Human liver cancer tissue using ml121936(IKZF3 Antibody) at dilution 1/60, on the right is treated with fusion protein. (Original magnification: ×200)