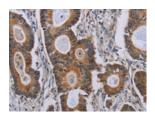

## **Immunohistochemistry**

Predicted cell location: Cytoplasm Positive control: Human colon cancer Recommended dilution: 50-200

The image on the left is immunohistochemistry of paraffin-embedded Human colon cancer tissue using ml162015(PARP8 Antibody) at dilution 1/40, on the right is treated with synthetic peptide. (Original magnification: ×200)