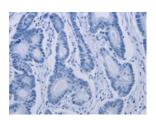

## **Immunohistochemistry**

Predicted cell location: Cytoplasm Positive control: Human colon cancer Recommended dilution: 50-200

The image on the left is immunohistochemistry of paraffin-embedded Human colon cancer tissue using ml162015(PARP8 Antibody) at dilution 1/40, on the right is treated with synthetic peptide. (Original magnification: ×200)