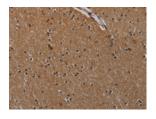

Exposure time: 20 seconds

Predicted cell location: Cytoplasm Positive control: Human brain Recommended dilution: 50-200

The image on the left is immunohistochemistry of paraffin-embedded Human brain tissue using ml162022(IVL Antibody) at dilution 1/50, on the right is treated with synthetic peptide. (Original magnification: