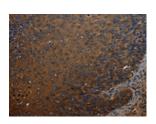

### **Immunohistochemistry**

Predicted cell location: Cytoplasm Positive control: Human cervical cancer

Recommended dilution: 50-200

The image on the left is immunohistochemistry of paraffin-embedded Human cervical cancer tissue using ml162022(IVL Antibody) at dilution 1/50, on the right is treated with synthetic peptide. (Original magnification: ×200)