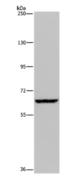

Predicted band size:68 kDa Positive control:Hela cells

Recommended dilution: 200-1000

Gel: 6%SDS-PAGE

Lysate: 40 µg Lane: Hela cells

il Sakil Di Primary antibody: ml162022(IVL Antibody) at dilution 1/200 Secondary antibody: Goat anti rabbit IgG at 1/8000 dilution