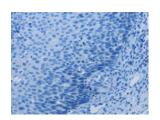

Exposure time: 20 seconds

Predicted cell location: Cytoplasm Positive control: Human brain Recommended dilution: 50-200

The image on the left is immunohistochemistry of paraffin-embedded Human brain tissue using ml162022(IVL Antibody) at dilution 1/50, on the right is treated with synthetic peptide. (Original magnification: