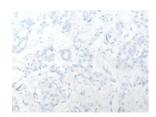

# Immunohistochemistry

Predicted cell location: Cytoplasm and Cell membrane

Positive control: Human liver cancer Recommended dilution: 25-100

The image on the left is immunohistochemistry of paraffin-embedded Human liver cancer tissue using ml124870(DHRS7 Antibody) at dilution 1/30, on the right is treated with fusion protein. (Original magnification: ×200)