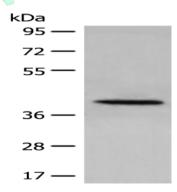

Western blotting

Predicted band size:38 kDa Positive control:231 cell lysate Recommended dilution: 500-2000

Gel: 8%SDS-PAGE

Lysate: 40 µg

Lane: 231 cell lysate

on on other Primary antibody: ml124870(DHRS7 Antibody) at dilution 1/400 Secondary antibody: Goat anti rabbit IgG at 1/8000 dilution