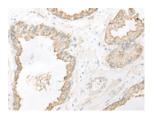

Exposure time: 5 seconds

Predicted cell location: Cytoplasm and Cell membrane

Positive control: Human prostate cancer

Recommended dilution: 25-100

The image on the left is immunohistochemistry of paraffin-embedded Human prostate cancer tissue using ml124870(DHRS7 Antibody) at dilution 1/30, on the right is treated with fusion protein. (Original magnification: ×200)