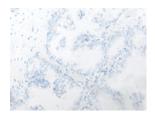

Exposure time: 5 seconds

Predicted cell location: Cytoplasm and Cell membrane

Positive control: Human prostate cancer

Recommended dilution: 25-100

The image on the left is immunohistochemistry of paraffin-embedded Human prostate cancer tissue using ml124870(DHRS7 Antibody) at dilution 1/30, on the right is treated with fusion protein. (Original magnification: ×200)