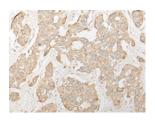

# Immunohistochemistry

Predicted cell location: Cytoplasm and Cell membrane

Positive control: Human liver cancer Recommended dilution: 25-100

The image on the left is immunohistochemistry of paraffin-embedded Human liver cancer tissue using ml124870(DHRS7 Antibody) at dilution 1/30, on the right is treated with fusion protein. (Original magnification: ×200)