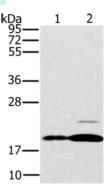

## Western blotting

Predicted band size:19 kDa

Positive control: Mouse brain and heart tissue

Recommended dilution: 500-2000

Gel: 10%SDS-PAGE

Lysate: 40 µg

Lane 1-2: Mouse brain tissue, Mouse heart tissue

Primary antibody: ml162079(PTP4A2 Antibody) at dilution 1/200

Secondary antibody: Goat anti rabbit IgG at 1/8000 dilution

Exposure time: 30 seconds