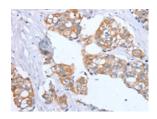

## **Immunohistochemistry**

Predicted cell location: Cell membrane Positive control: Human breast cancer Recommended dilution: 25-100

The image on the left is immunohistochemistry of paraffin-embedded Human breast cancer tissue using ml162079(PTP4A2 Antibody) at dilution 1/30, on the right is treated with synthetic peptide. (Original magnification: ×200)