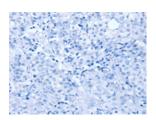

## **Immunohistochemistry**

Predicted cell location: Cell membrane Positive control: Human breast cancer Recommended dilution: 25-100

The image on the left is immunohistochemistry of paraffin-embedded Human breast cancer tissue using ml162079(PTP4A2 Antibody) at dilution 1/30, on the right is treated with synthetic peptide. (Original magnification: ×200)