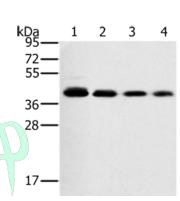

## Western blotting

Predicted band size:42 kDa Positive control:293T, A549, hela and PC3 cells

Recommended dilution: 500-2000

Gel: 10%SDS-PAGE

Lysate: 40 µg

Lane 1-4: 293T cells, A549 cells, hela cells, PC3 cells

Primary antibody: ml162087(PTGER1 Antibody) at dilution

1/200

Secondary antibody: Goat anti rabbit IgG at 1/8000 dilution

Exposure time: 10 seconds