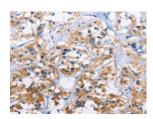

## **Immunohistochemistry**

Predicted cell location: Cytoplasm Positive control: Human thyroid cancer

Recommended dilution: 50-200

The image on the left is immunohistochemistry of paraffin-embedded Human thyroid cancer tissue using ml122026(CAPZA3 Antibody) at dilution 1/70, on the right is treated with fusion protein. (Original magnification: ×200)