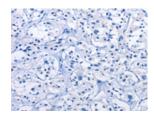

## **Immunohistochemistry**

Predicted cell location: Cytoplasm Positive control: Human thyroid cancer

Recommended dilution: 50-200

The image on the left is immunohistochemistry of paraffin-embedded Human thyroid cancer tissue using ml122026(CAPZA3 Antibody) at dilution 1/70, on the right is treated with fusion protein. (Original magnification: ×200)