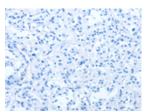

## **Immunohistochemistry**

Predicted cell location: Cytoplasm Positive control: Human thyroid cancer

Recommended dilution: 50-200

The image on the left is immunohistochemistry of paraffin-embedded Human thyroid cancer tissue using ml122063(CD200R1 Antibody) at dilution 1/70, on the right is treated with fusion protein. (Original