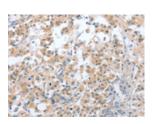

## **Immunohistochemistry**

Predicted cell location: Cytoplasm Positive control: Human thyroid cancer

Recommended dilution: 50-200

The image on the left is immunohistochemistry of paraffin-embedded Human thyroid cancer tissue using ml122063(CD200R1 Antibody) at dilution 1/70, on the right is treated with fusion protein. (Original