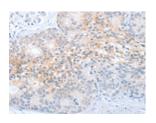

Predicted cell location: Cytoplasm Positive control: Human prostate cancer

Recommended dilution: 50-200

The image on the left is immunohistochemistry of paraffin-embedded Human prostate cancer tissue using ml122063(CD200R1 Antibody) at dilution 1/70, on the right is treated with fusion protein. (Original magnification: ×200)