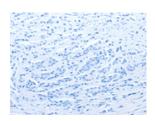

Predicted cell location: Cytoplasm Positive control: Human prostate cancer

Recommended dilution: 50-200

The image on the left is immunohistochemistry of paraffin-embedded Human prostate cancer tissue using ml122063(CD200R1 Antibody) at dilution 1/70, on the right is treated with fusion protein. (Original magnification: ×200)