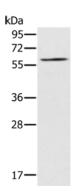

## 订购热线: 4008-898-798

Applications Western blotting Predicted band size:62 kDa Positive control:NIH/3T3 cells Recommended dilution: 200-1000

Gel: 8%SDS-PAGE Lysate: 40 µg Lane: NIH/3T3 cells Primary antibody: ml162118(RELB Antibody) at dilution 1/200 Secondary antibody: Goat anti rabbit IgG at 1/8000 dilution Exposure time: 20 seconds