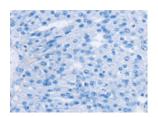

## Immunohistochemistry

Predicted cell location: Cytoplasm or Cell membrane

Positive control: Human breast cancer Recommended dilution: 25-100

The image on the left is immunohistochemistry of paraffin-embedded Human breast cancer tissue using ml162146(PRAF2 Antibody) at dilution 1/35, on the right is treated with synthetic peptide. (Original magnification: ×200)