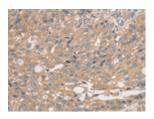

## Immunohistochemistry

Predicted cell location: Cytoplasm or Cell membrane

Positive control: Human breast cancer Recommended dilution: 25-100

The image on the left is immunohistochemistry of paraffin-embedded Human breast cancer tissue using ml162146(PRAF2 Antibody) at dilution 1/35, on the right is treated with synthetic peptide. (Original magnification: ×200)