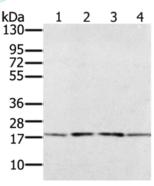

## Western blotting

Predicted band size:19 kDa

Positive control: Human fetal brain tissue and A549 cells, hela and 293T cells

Recommended dilution: 200-1000

Gel: 12%SDS-PAGE

Lysate: 40 µg

Lane 1-4: Human fetal brain tissue, A549 cells, hela cells, 293T cells

Primary antibody: ml162146(PRAF2 Antibody) at dilution 1/200

Secondary antibody: Goat anti rabbit IgG at 1/8000 dilution elisakii pr

Exposure time: 20 seconds