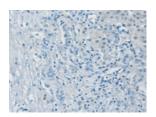

## Immunohistochemistry

Predicted cell location: Nucleus or Cytoplasm

Positive control: Human liver cancer Recommended dilution: 25-100

The image on the left is immunohistochemistry of paraffin-embedded Human liver cancer tissue using ml162171(SYCP3 Antibody) at dilution 1/20, on the right is treated with synthetic peptide. (Original magnification: ×200)