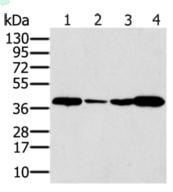

## Western blotting

Predicted band size:28 kDa

Positive control:Human testis and seminoma tissue, Jurkat cells and human liver cancer tissue

Recommended dilution: 500-2000

Gel: 12%SDS-PAGE

Lysate: 40 µg

Lane 1-4: Human testis tissue, Human seminoma tissue, Jurkat cells, human liver

cancer tissue

Primary antibody: ml162171(SYCP3 Antibody) at dilution 1/200

Secondary antibody: Goat anti rabbit IgG at 1/8000 dilution

Exposure time: 40 seconds