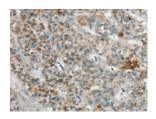

## Immunohistochemistry

Predicted cell location: Nucleus or Cytoplasm

Positive control: Human liver cancer Recommended dilution: 25-100

The image on the left is immunohistochemistry of paraffin-embedded Human liver cancer tissue using ml162171(SYCP3 Antibody) at dilution 1/20, on the right is treated with synthetic peptide. (Original magnification: ×200)