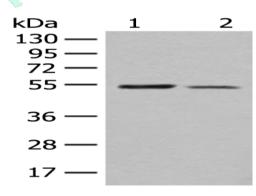

### Western blotting

Predicted band size:57 kDa

Positive control:PC-3 cell and Human fetal liver tissue lysates

Recommended dilution: 200-1000

Gel: 8%SDS-PAGE

Lysate: 40 µg

Lane 1-2: PC-3 cell and Human fetal liver tissue lysates

Primary antibody: ml125095(XPNPEP3 Antibody) at dilution 1/250

Secondary antibody: Goat anti rabbit IgG at 1/8000 dilution

Exposure time: 30 seconds