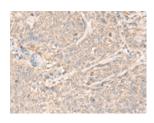

## **Immunohistochemistry**

Predicted cell location: Cytoplasm

Positive control: Human cervical cancer

Recommended dilution: 30-150

The image on the left is immunohistochemistry of paraffinembedded Human cervical cancer tissue using ml125095(XPNPEP3 Antibody) at dilution 1/20, on the right is treated with fusion protein. (Original magnification: ×200)