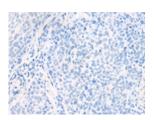

## **Immunohistochemistry**

Predicted cell location: Cytoplasm

Positive control: Human cervical cancer

Recommended dilution: 30-150

The image on the left is immunohistochemistry of paraffinembedded Human cervical cancer tissue using ml125095(XPNPEP3 Antibody) at dilution 1/20, on the right is treated with fusion protein. (Original magnification: ×200)