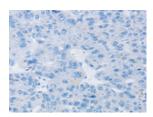

Secondary antibody: Goat anti rabbit IgG at 1/8000 dilution

Exposure time: 1 minute

Predicted cell location: Cytoplasm Positive control: Human liver cancer Recommended dilution: 25-100

The image on the left is immunohistochemistry of paraffin-embedded Human liver cancer tissue using ml162184(SENP1 Antibody) at dilution 1/35, on the right is treated with synthetic peptide. (Original magnification: ×200)