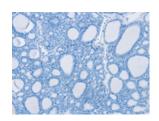

## **Immunohistochemistry**

Predicted cell location: Cytoplasm Positive control: Human thyroid cancer

Recommended dilution: 25-100

The image on the left is immunohistochemistry of paraffin-embedded Human thyroid cancer tissue using ml162184(SENP1 Antibody) at dilution 1/35, on the right is treated with synthetic peptide. (Original magnification: ×200)