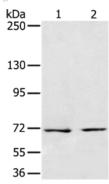

Western blotting

Predicted band size:73 kDa

Positive control:Jurkat and Raji cells Recommended dilution: 200-1000

Gel: 6%SDS-PAGE

Lysate: 40 µg

Lane 1-2: Jurkat cells, Raji cells

don de la constant de Primary antibody: ml162184(SENP1 Antibody) at dilution 1/200

Secondary antibody: Goat anti rabbit IgG at 1/8000 dilution

Exposure time: 1 minute

Predicted cell location: Cytoplasm Positive control: Human liver cancer Recommended dilution: 25-100

The image on the left is immunohistochemistry of paraffin-embedded Human liver cancer tissue using ml162184(SENP1 Antibody) at dilution 1/35, on the right is treated with synthetic peptide. (Original magnification: ×200)