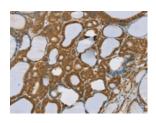

## **Immunohistochemistry**

Predicted cell location: Cytoplasm Positive control: Human thyroid cancer

Recommended dilution: 25-100

The image on the left is immunohistochemistry of paraffin-embedded Human thyroid cancer tissue using ml162184(SENP1 Antibody) at dilution 1/35, on the right is treated with synthetic peptide. (Original magnification: ×200)