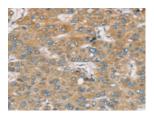

Secondary antibody: Goat anti rabbit IgG at 1/8000 dilution

Exposure time: 1 minute

Predicted cell location: Cytoplasm Positive control: Human liver cancer Recommended dilution: 25-100

The image on the left is immunohistochemistry of paraffin-embedded Human liver cancer tissue using ml162184(SENP1 Antibody) at dilution 1/35, on the right is treated with synthetic peptide. (Original magnification: ×200)