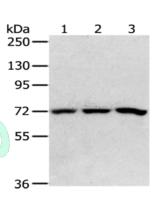

## Western blotting

Predicted band size:71 kDa

Positive control:293T, HepG2 and K562 cells

Recommended dilution: 500-2000

Gel: 6%SDS-PAGE

Lysate: 40 µg

Lane 1-3: 293T cells, HepG2 cells, K562 cells

Primary antibody: ml162206(SRP68 Antibody) at dilution

1/200

Secondary antibody: Goat anti rabbit IgG at 1/8000 dilution

Exposure time: 5 seconds