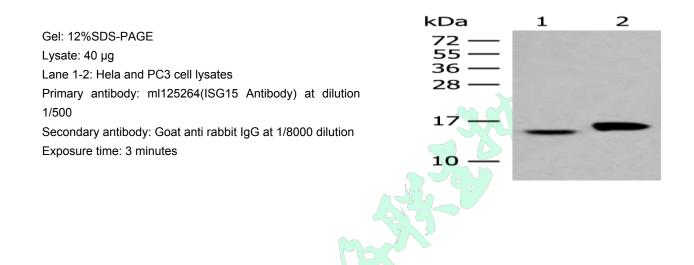

订购热线: 4008-898-798

Applications Western blotting Predicted band size:18 kDa Positive control:Hela and PC3 cell lysates Recommended dilution: 500-2000