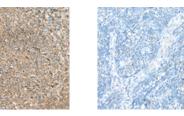

#### Immunohistochemistry

Predicted cell location: Cytoplasm or Nucleus Positive control: Human tonsil Recommended dilution: 40-200

The image on the left is immunohistochemistry of paraffinembedded Human tonsil tissue using ml125323(PCTP Antibody) at dilution 1/30, on the right is treated with fusion protein. (Original magnification: ×200)