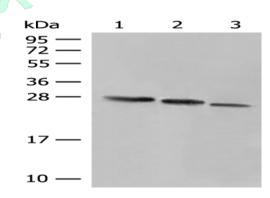

#### Western blotting

Predicted band size:25 kDa Positive control:Human fetal liver tissue, HepG2 cell, Human placenta tissue lysates Recommended dilution: 200-1000

Gel: 12%SDS-PAGE

Lysate: 40 µg

Lane 1-3: Human fetal liver tissue, HepG2 cell, Human placenta tissue lysates Primary antibody: ml125323(PCTP Antibody) at dilution 1/250 Secondary antibody: Goat anti rabbit IgG at 1/8000 dilution elisakit pr Exposure time: 1 minute