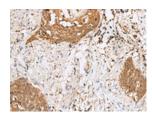

Predicted cell location: Cytoplasm or Nucleus Positive control: Human esophagus cancer Recommended dilution: 40-200

The image on the left is immunohistochemistry of paraffin-embedded Human esophagus cancer tissue using ml125323(PCTP Antibody) at dilution 1/30, on the right is treated with fusion protein. (Original magnification: ×200)