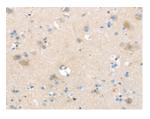

Predicted band size:48 kDa Positive control:HepG2 cells Recommended dilution: 200-1000

Lysate: 40 µg

an disarit production Primary antibody: ml162216(SLC16A11 Antibody) at dilution 1/200

Secondary antibody: Goat anti rabbit IgG at 1/8000 dilution

Gel: 8%SDS-PAGE

Lane: HepG2 cells