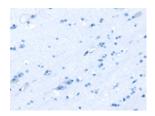

Exposure time: 2 minutes

Predicted cell location: Cell membrane

Positive control: Human brain Recommended dilution: 25-100

The image on the left is immunohistochemistry of paraffin-embedded Human brain tissue using ml162216(SLC16A11 Antibody) at dilution 1/25, on the right is treated with synthetic peptide. (Original magnification: ×200)