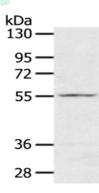

Predicted band size:48 kDa Positive control:HepG2 cells Recommended dilution: 200-1000

Lysate: 40 µg

an disarit production Primary antibody: ml162216(SLC16A11 Antibody) at dilution 1/200

Secondary antibody: Goat anti rabbit IgG at 1/8000 dilution

Gel: 8%SDS-PAGE

Lane: HepG2 cells