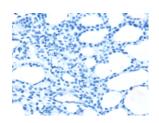

## **Immunohistochemistry**

Predicted cell location: Cell membrane Positive control: Human thyroid cancer Recommended dilution: 25-100

The image on the left is immunohistochemistry of paraffin-embedded Human thyroid cancer tissue using ml162216(SLC16A11 Antibody) at dilution 1/25, on the right is treated with synthetic peptide. (Original magnification: ×200)