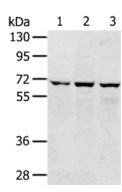

## Western blotting

Predicted band size:74 kDa

Positive control:293T, hepg2 and A172 cells

Recommended dilution: 500-2000

Gel: 8%SDS-PAGE

Lysate: 40 µg

Lane 1-3: 293T cells, hepg2 cells, A172 cells

Primary antibody: ml162252(SLC5A9 Antibody) at dilution

1/300

Secondary antibody: Goat anti rabbit IgG at 1/8000 dilution

Exposure time: 1 minute