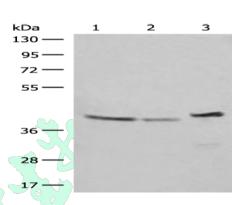

## Western blotting

Predicted band size:48 kDa

Positive control:SKOV3, Hela and HepG2 cell lysates

Recommended dilution: 500-2000

Gel: 8%SDS-PAGE

Lysate: 40 µg

Lane 1-3: SKOV3, Hela and HepG2 cell lysates

Primary antibody: ml125433(ERAL1 Antibody) at dilution

1/500

Secondary antibody: Goat anti rabbit IgG at 1/8000 dilution

Exposure time: 5 seconds